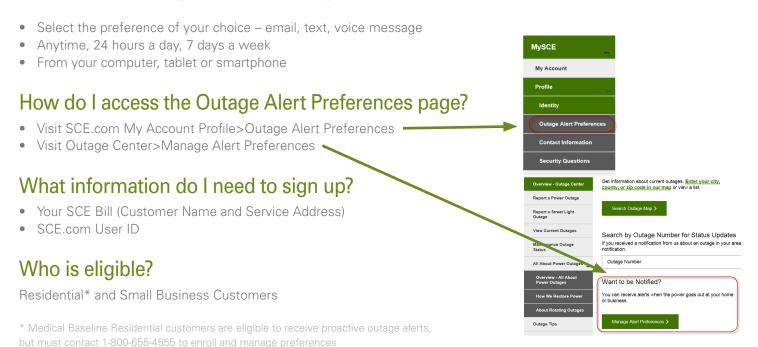

**Enroll and manage** how you receive proactive outage alerts for your home or business through the **Outage Alert Preferences page** 

© 2016 Southern California Edisor All rights reserved. NR-863-V1-0816